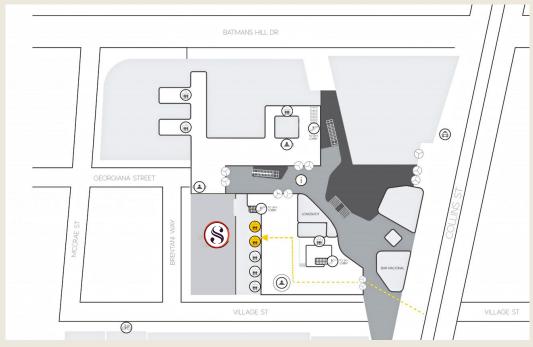

### **Transportation**

**By foot** Collins Square is 200 metres from Southern Cross Station towards Docklands.

**By tram** Tram numbers 11 and 48 stop outside the entrance to Collins Square.

**By car** Limited street parking is available on Aurora Lane and village street, however we recommend the following parking venue nearby:

# Secure Parking - 700 Collins Street (24 hours)

To access Secure Parking from the CBD, drive across the Collins Street overpass and turn right onto Batman's Hill Drive.

When you reach Bourke Street, turn right onto Aurora Lane and then left into Mayfield place. The parking entrance will be on your right. There is stair and lift access to Collins Street from Aurora Lane.

## Finding us in Collins Square

The main entrance to Tower Two is located on the upper plaza level of Collins Square.

#### To access Tower Two:

Enter via the revolving doors under the yellow sculpture at 727 Collins Street.

Walk straight across the lobby towards the back of the building where the lifts are located. Prior to entering the lifts, select level 22 on the lift control panel.